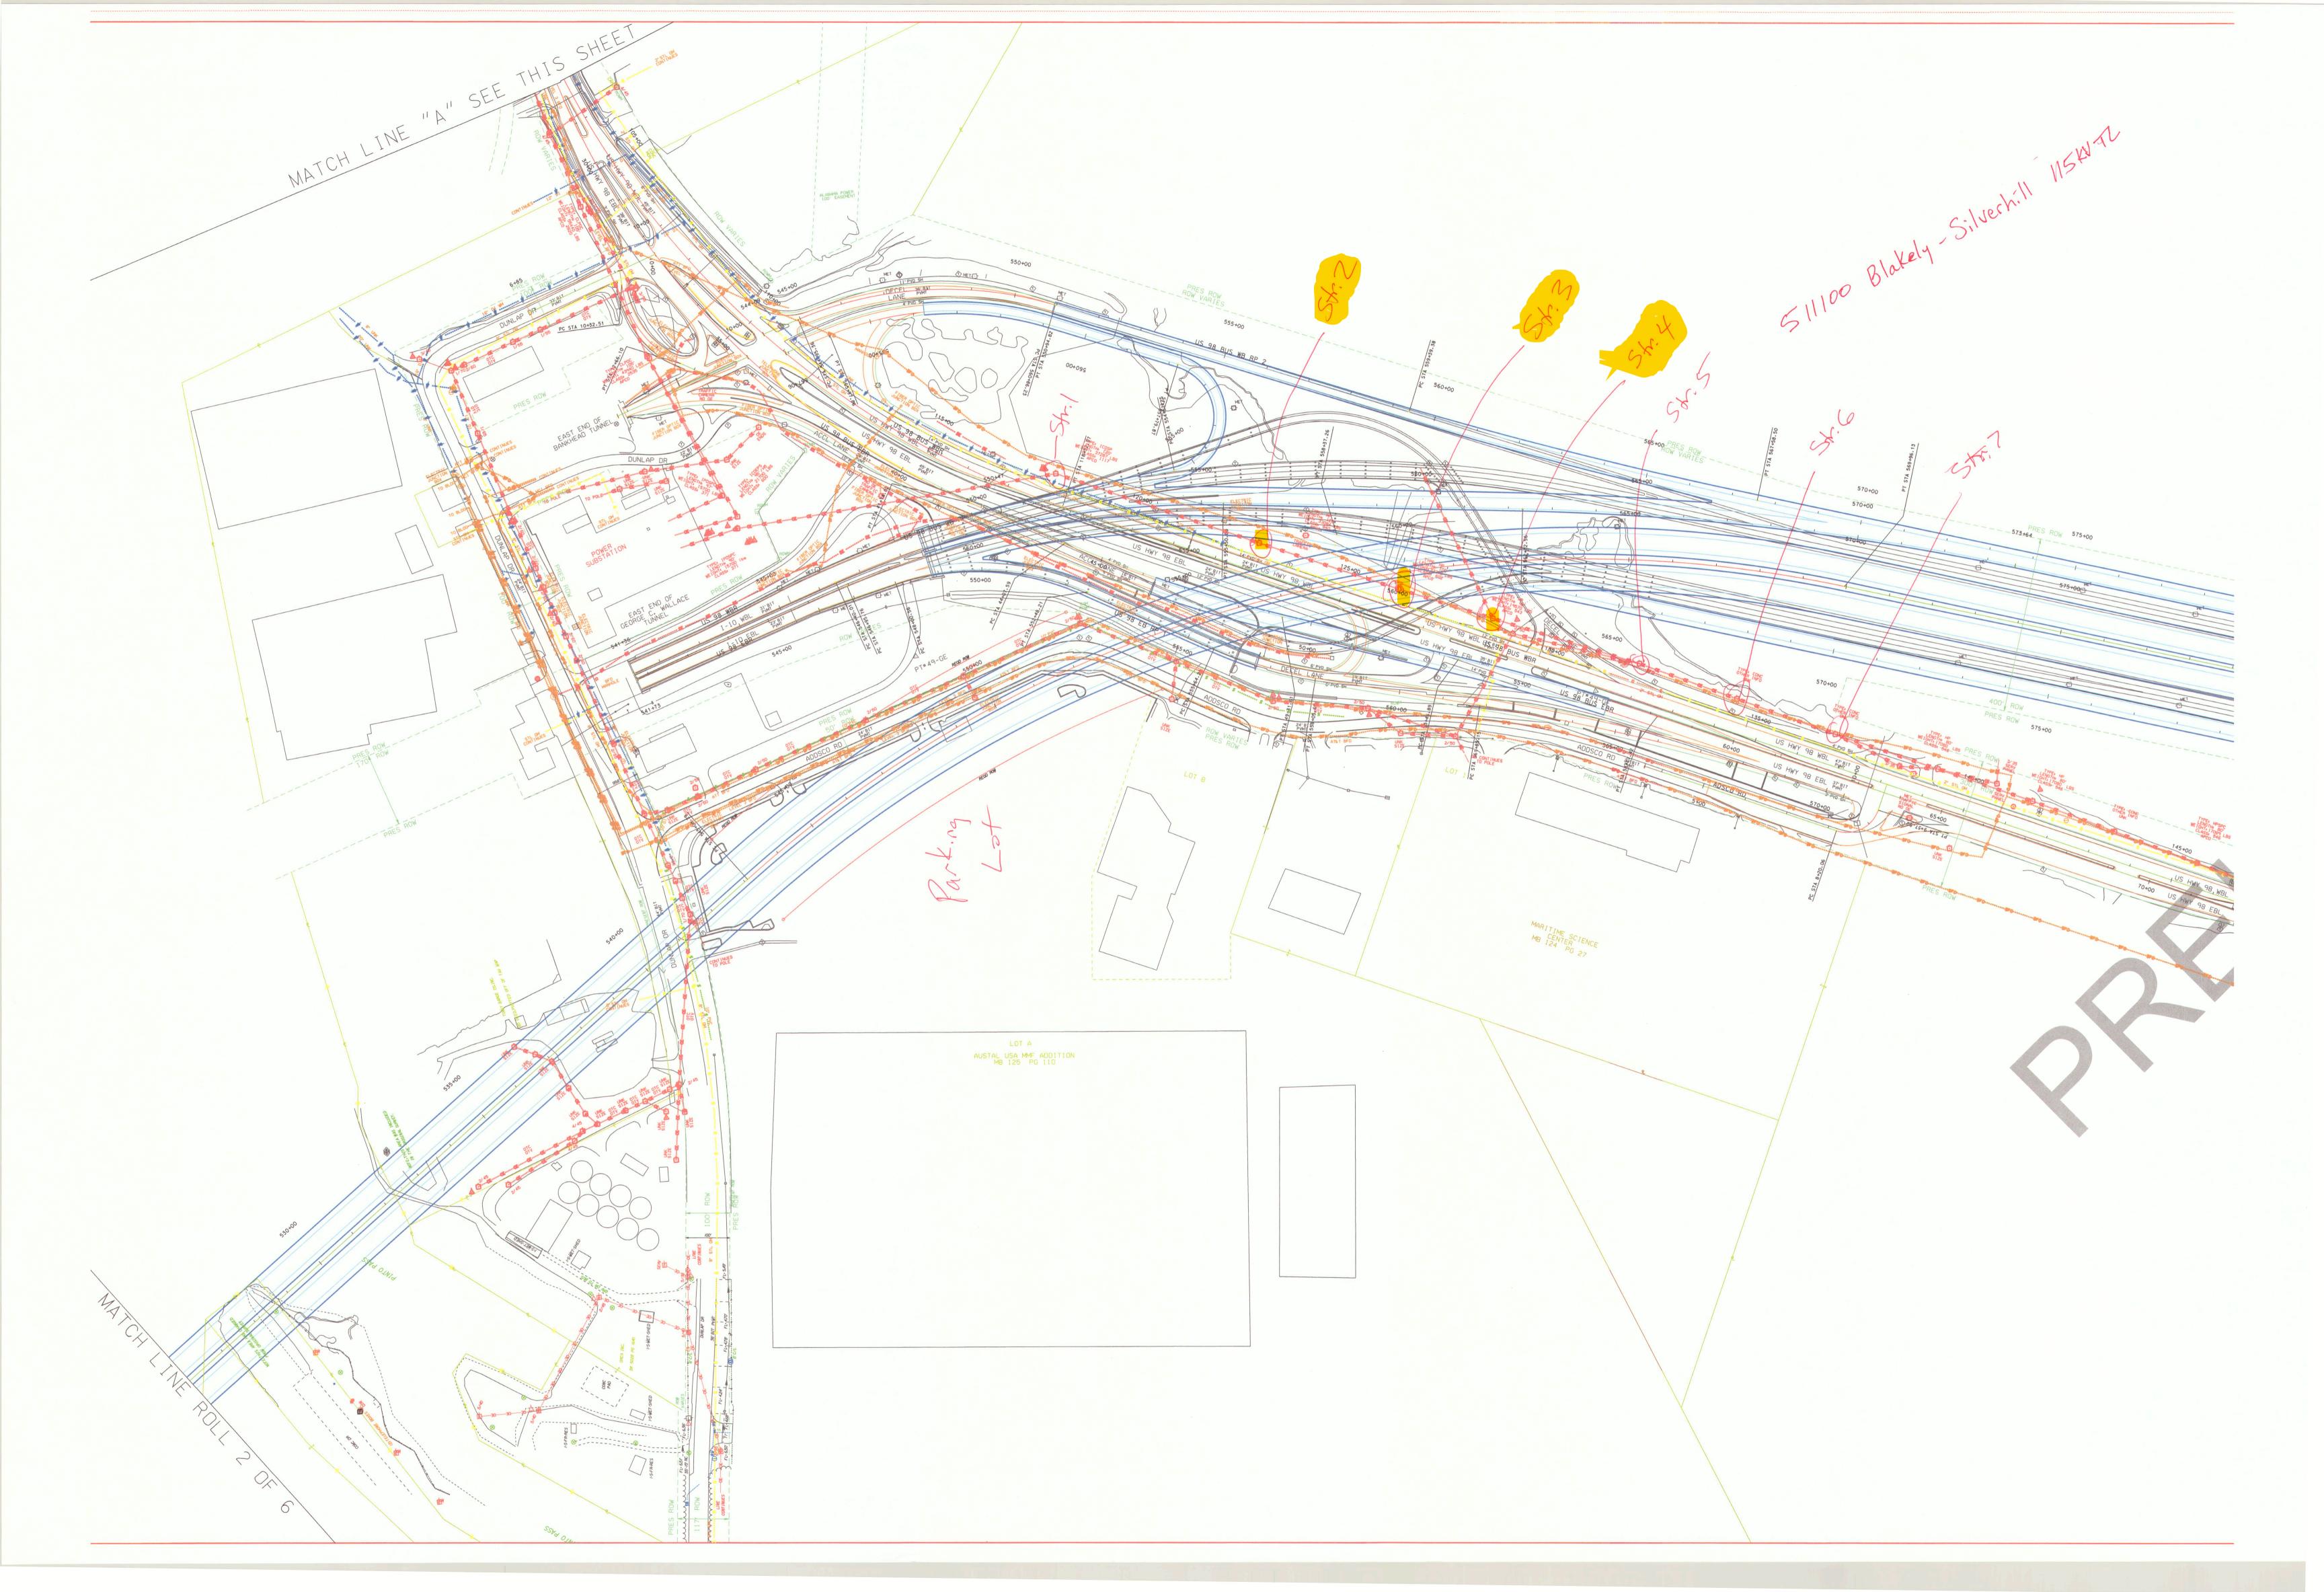

## **MEMORANDUM**

DATE: March 7, 2023

TO: KMT

FROM: ALDOT

RE: Utility – Alabama Power Transmission

In 2018, ALDOT coordinated with Alabama Power Transmission on the requirements for relocating the transmission line that will conflict with the reference design at the East Tunnel interchange. The proposed relocations shown below have been evaluated using final base design and have not been evaluated for temporary construction impacts.

## **East Tunnel Interchange:**

Structure (pole) #3 & #5 will stay in place and be raised to a height of 195' (top of pole), the conductor elevation will be approximately 135' (bottom conductor elevation) (see attached map for structure locations)

Structure (pole) #4 will be removed

ELP/ADW/sad Cc: File