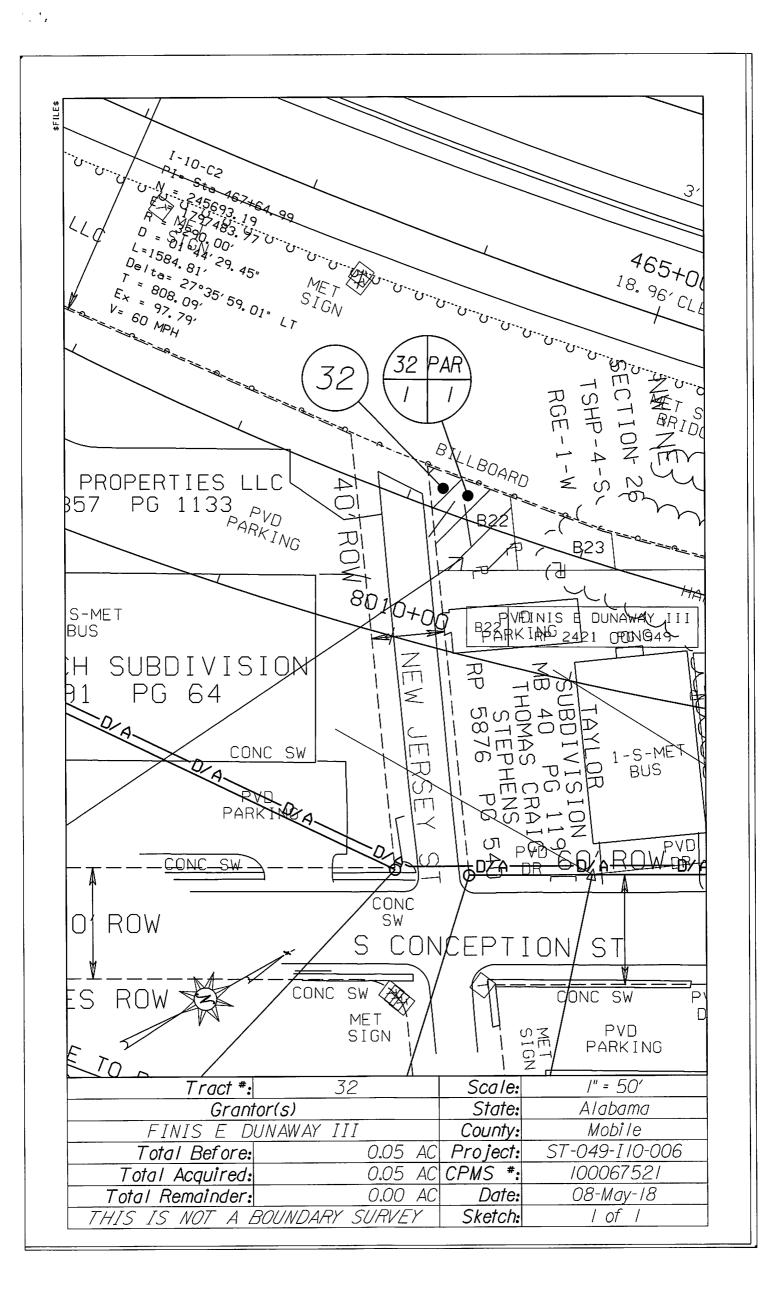

TRACT NO. 32

**DATE: May 8, 2018** 

#### Parcel 1 of 1:

From the Real Property book 2421, Page 949 as recorded in the Office of the Judge of Probate of Mobile County, Alabama:

Beginning at the point of the intersection of the North right-of-way line of New Jersey Street with the East right-of-way line of Interstate Highway 10; thence run Eastwardly on the North right-of-way line of New Jersey Street for a distance of 44 feet to a point; thence run Northwardly for a distance of 43 feet to a point which is distant 28 feet from the East right-of-way line of Interstate Highway 10; thence run Westwardly 28 feet to the East right-of-way line of Interstate Highway 10; thence run Southwardly on the East right-of-way line of Interstate Highway 10 for a distance of 50 feet to the point of beginning;

And as shown on the right of way map of record in the Alabama Department of Transportation a copy of which is also deposited in the office of the Judge of Probate as an aid to persons and entities interested therein and as shown on the Property Sketch attached hereto and made a part hereof.